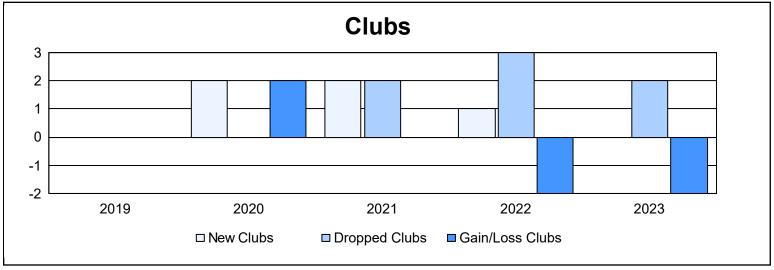

District LD 4 As of June 2023 Cumulative

| Year      | New<br>Clubs | Dropped<br>Clubs | Gain/<br>Loss<br>Clubs | New<br>Members | Charter<br>Members | Reinstate<br>Members | Transfer<br>Members | Total<br>Member<br>Added | Total<br>Members<br>Dropped | Gain/<br>Loss<br>Members |
|-----------|--------------|------------------|------------------------|----------------|--------------------|----------------------|---------------------|--------------------------|-----------------------------|--------------------------|
| 2018-2019 | 0            | 0                | 0                      | 308            | 1                  | 3                    | 1                   | 313                      | 227                         | 86                       |
| 2019-2020 | 2            | 0                | 2                      | 278            | 54                 | 5                    | 12                  | 349                      | 225                         | 124                      |
| 2020-2021 | 2            | 2                | 0                      | 132            | 78                 | 32                   | 2                   | 244                      | 358                         | -114                     |
| 2021-2022 | 1            | 3                | -2                     | 202            | 28                 | 47                   | 1                   | 278                      | 375                         | -97                      |
| 2022-2023 | 0            | 2                | -2                     | 203            | 1                  | 5                    | 3                   | 212                      | 212                         | 0                        |
| Average   | 1            | 1                | 0                      | 225            | 32                 | 18                   | 4                   | 279                      | 279                         | 0                        |