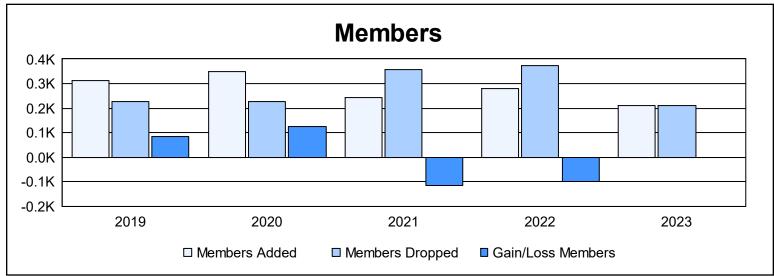

District LD 4 As of June 2023 Cumulative

| Year      | New<br>Clubs | Dropped<br>Clubs | Gain/<br>Loss<br>Clubs | New<br>Members | Charter<br>Members | Reinstate<br>Members | Transfer<br>Members | Total<br>Member<br>Added | Total<br>Members<br>Dropped | Gain/<br>Loss<br>Members |
|-----------|--------------|------------------|------------------------|----------------|--------------------|----------------------|---------------------|--------------------------|-----------------------------|--------------------------|
| 2018-2019 | 0            | 0                | 0                      | 308            | 1                  | 3                    | 1                   | 313                      | 227                         | 86                       |
| 2019-2020 | 2            | 0                | 2                      | 278            | 54                 | 5                    | 12                  | 349                      | 225                         | 124                      |
| 2020-2021 | 2            | 2                | 0                      | 132            | 78                 | 32                   | 2                   | 244                      | 358                         | -114                     |
| 2021-2022 | 1            | 3                | -2                     | 202            | 28                 | 47                   | 1                   | 278                      | 375                         | -97                      |
| 2022-2023 | 0            | 2                | -2                     | 203            | 1                  | 5                    | 3                   | 212                      | 212                         | 0                        |
| Average   | 1            | 1                | 0                      | 225            | 32                 | 18                   | 4                   | 279                      | 279                         | 0                        |